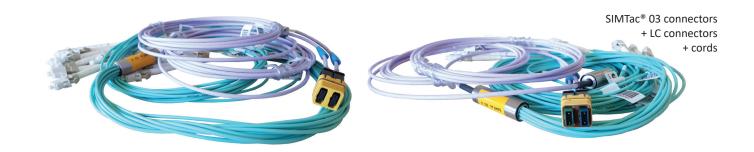

#### SOME EXAMPLES OF OPTICAL CABLE ASSEMBLIES

We can provide optical cable assemblies integrating:

- Elio modules for contacts EN4531-101
- Luxcis modules for contacts EN4639-10x (multimode) / EN4639-30x (monomode) or ARINC 801
- MPO modules for connectors IEC61754-7
- SIMTac 03 modules for Ferrule MT connector
- SIMTac 08 modules for Ferrule MT gauge 8 contacts
- Modules fitted with size 16 SII Luxbeam contacts
- LC connectors IEC61754-20
- SC connectors IEC61754-4 - ST connectors IEC61754-2
- FC connectors IEC61754-13
- Transceivers SCFF-1TRx (Amphenol AOP), Leap OBT 12TRx (Amphenol AOP), Quad conv (Amphenol AAO)