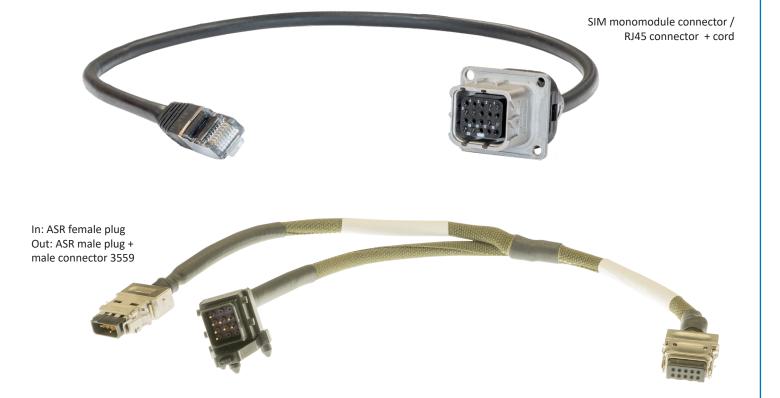

#### SOME EXAMPLES OF ELECTRICAL CABLE ASSEMBLIES

In: SIM connector 4 modules serie 2 composite Out: SIM connector 2 modules serie 2 composite + SIM Monomodule connector + ASR connector