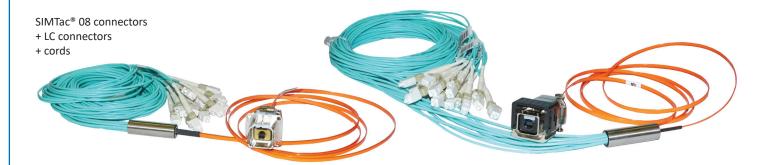

#### SOME EXAMPLES OF OPTICAL CABLE ASSEMBLIES

We can provide optical cable assemblies integrating:

- Elio modules for contacts EN4531-101
- Luxcis modules for contacts EN4639-10x (multimode) / EN4639-30x (monomode) or ARINC 801
- MPO modules for connectors IEC61754-7
- SIMTac 03 modules for Ferrule MT connector
- SIMTac 08 modules for Ferrule MT gauge 8 contacts
- Modules fitted with size 16 SII Luxbeam contacts
- LC connectors IEC61754-20
- SC connectors IEC61754-4 - ST connectors IEC61754-2
- FC connectors IEC61754-13
- Transceivers SCFF-1TRx (Amphenol AOP), Leap OBT 12TRx (Amphenol AOP), Quad conv (Amphenol AAO)