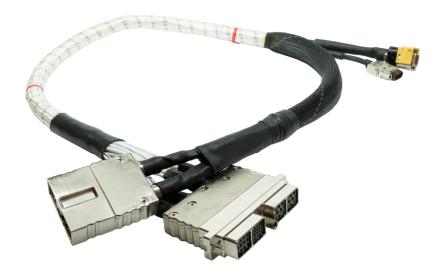

#### SOME EXAMPLES OF ELECTRICAL CABLE ASSEMBLIES

In: SIM connector 4 modules serie 2 composite Out: SIM connector 2 modules serie 2 composite + SIM Monomodule connector + ASR connector