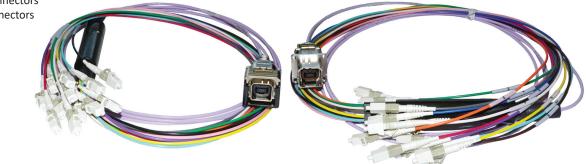

nnector 4 modules serie 2 composite Out: SIM connector 2 modules serie 2 composite + SIM Monomodule connector + ASR connector





#### SOME EXAMPLES OF OPTICAL CABLE ASSEMBLIES

We can provide optical cable assemblies integrating:

- Elio modules for contacts EN4531-101
- Luxcis modules for contacts EN4639-10x (multimode) / EN4639-30x (monomode) or ARINC 801
- MPO modules for connectors IEC61754-7
- SIMTac 03 modules for Ferrule MT connector
- SIMTac 08 modules for Ferrule MT gauge 8 contacts
- Modules fitted with size 16 SII Luxbeam contacts
- LC connectors IEC61754-20
- SC connectors IEC61754-4 - ST connectors IEC61754-2
- FC connectors IEC61754-13
- Transceivers SCFF-1TRx (Amphenol AOP), Leap OBT 12TRx (Amphenol AOP), Quad conv (Amphenol AAO)

MPO connectors

+ LC connectors

+ cords







### Find all our other products that can be integrated in a cable assembly on www.amphenol-airlb.fr