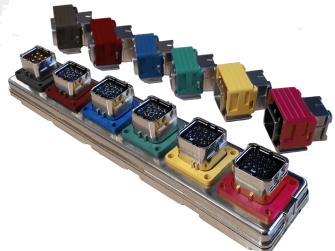

Component carrier or inserted component modules

Modules providing wiring high density modular connections and very high performance. They may consist of sealed quick junction connection and a component carrier housing.