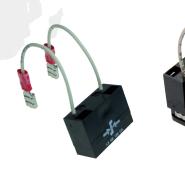

Clamping carrier blocks

Block with integrated diode mounted on a relay socket.

Your partner for high performance connectors and attachment systems