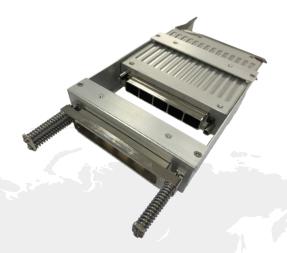

## SOME EXAMPLES OF PASSIVE ELECTRONIC PACKAGING

Power and data distribution box for IFE system in metallized composite equipped with SIM EN4165 modules and integrating a multi-layer PCB.