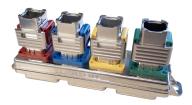

Component carrier or inserted component modules

Modules providing wiring high density modular connections and very high performance. They may consist of sealed quick junction connection and a component carrier housing.