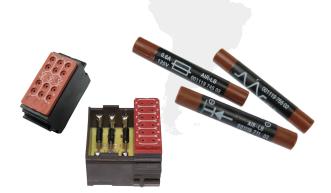

Component carrier or inserted component modules

Modules providing wiring high density modular connections and very high performance. They may consist of sealed quick junction connection and a component carrier housing.