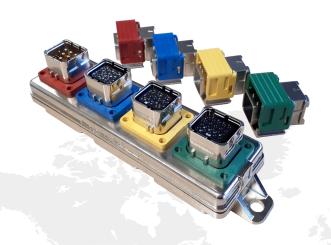

Component carrier or inserted component modules

Modules providing wiring high density modular connections and very high performance. They may consist of sealed quick junction connection and a component carrier housing.