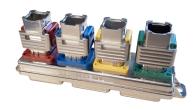

Component carrier or inserted component modules

Modules providing wiring high density modular connections and very high performance. They may consist of sealed quick junction connection and a component carrier housing.