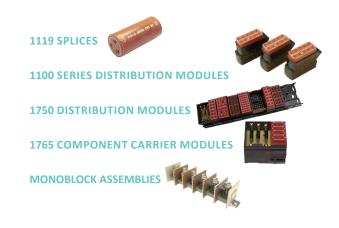

#### 1119 splices

- Power Generation & Propulsors 4
- Cockpit 5
- Passenger 6

### 1100 series distribution modules

- Power Generation & Propulsors 4
- Cockpit 🧲
- Passenger 6

#### 1750 distribution modules

- Power Generation & Propulsors 4
- Cockpit 5

### 1765 component carrier modules

- Power Generation & Propulsors 4
- Cockpit 5

#### Monoblock assemblies

- Power Generation & Propulsors 4