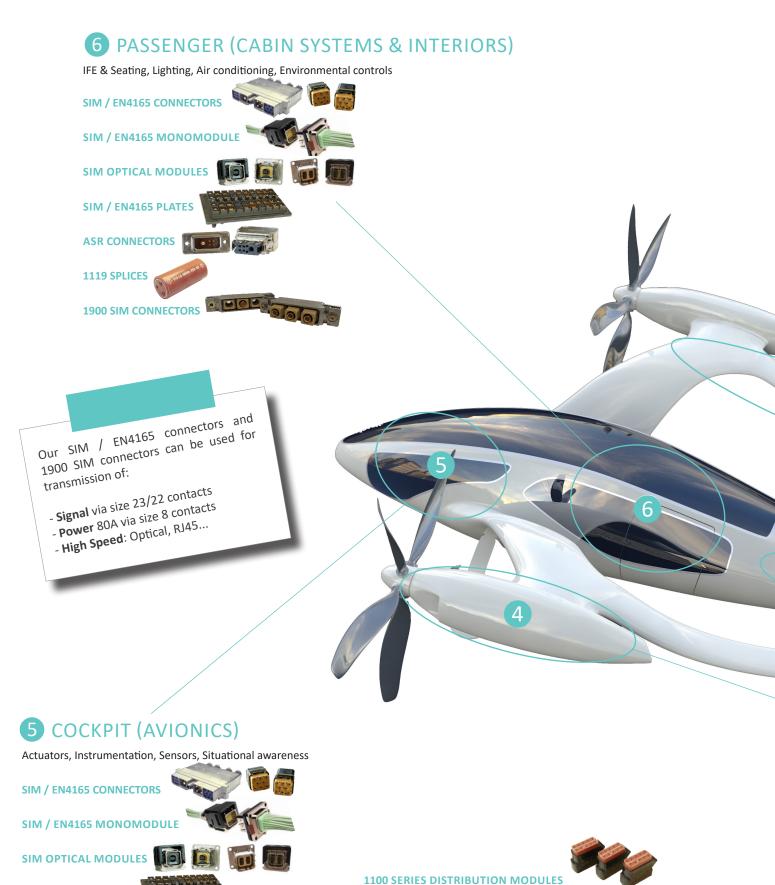

### **4** POWER GENERATION & PROPULSORS

Engines, Battery Systems, Charging & Power Distribution

SIM / EN4165 CONNECTORS

#### SIM / EN4165 connectors

- Power Generation & Propulsors 4
- Cockpit 5 4
- Passenger 6

### SIM / EN4165 monomodule

- Power Generation & Propulsors 4
- Cockpit (5
- Passenger 6

#### SIM optical modules

- Cockpit (5
- Passenger 6

### SIM / EN4165 plates

- Power Generation & Propulsors 4 - Cockpit 🧲
- Passenger 6

#### 1900 SIM connectors

- Power Generation & Propulsors 4
- Cockpit 5
- Passenger 6

#### ASR connectors

- Power Generation & Propulsors 4
- Cockpit 5 4
- Passenger 6

#### 1119 splices

- Power Generation & Propulsors 4
- Cockpit 5
- Passenger 6

### 1100 series distribution modules

- Power Generation & Propulsors 4
- Cockpit 🧲
- Passenger 6

#### Ground power receptacle

- Support Systems