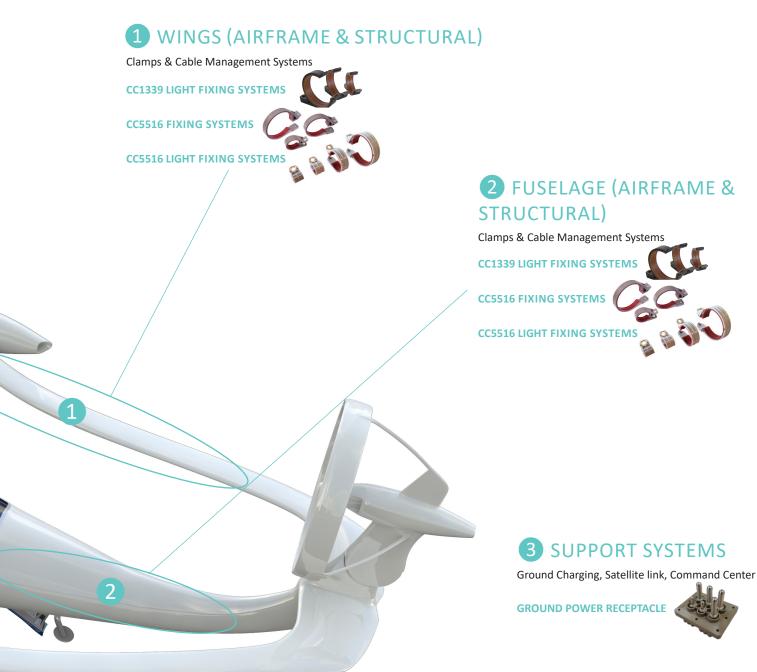

#### CC1339 light fixing systems

- Wings 🤇
- Fuselage 2

#### CC5516 fixing systems

- Wings 1 - Fuselage 2

capabilities. Consult us with:

# CABLE ASSEMBLIES

We can also offer you our Electrical and Optical Cable Assemblies

**Customer Service** Tel. : +33 (0)3 24 22 32 66 - Fax : +33 (0)3 24 22 38 72 customer-service@amphenol-airlb.fr

- CC5516 light fixing systems
- Wings 🤇 - Fuselage 2

#### Ground power receptacle

- Support Systems